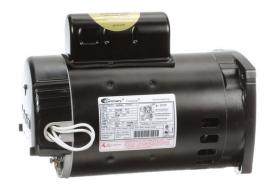

## **PRODUCT INFORMATION PACKET**

Model No: B2853V1 Catalog No: B2853V1 Pool Pump Motor, 1.0 HP, 1 Ph, 60 Hz, 230/115 V, 3600 RPM, P56Y Frame, DP

Regal and Century are trademarks of Regal Rexnord Corporation or one of its affiliated companies. ©2022 Regal Rexnord Corporation, All Rights Reserved. MC017097E

Product Information Packet: Model No: B2853V1, Catalog No:B2853V1 Pool Pump Motor, 1.0 HP, 1 Ph, 60 Hz, 230/115 V, 3600 RPM, P56Y Frame, DP

## Nameplate Specifications

| Output HP          | 1.0 Нр              | Output KW           | 0.75 kW    |  |
|--------------------|---------------------|---------------------|------------|--|
| Frequency          | 60 Hz               | Voltage             | 230/115 V  |  |
| Current            | SF 6.5/13.0 A       | Speed               | 3450 rpm   |  |
| Service Factor     | 1.25                | Phase               | 1          |  |
| Duty               | Continuous          | Insulation Class    | F          |  |
| Frame              | P56Y                | Enclosure           | Drip Proof |  |
| Thermal Protection | Thermally Protected | Ambient Temperature | 50 °C      |  |
| UL                 | Recognized          | CSA                 | Υ          |  |
| Number of Speeds   | 1                   |                     |            |  |