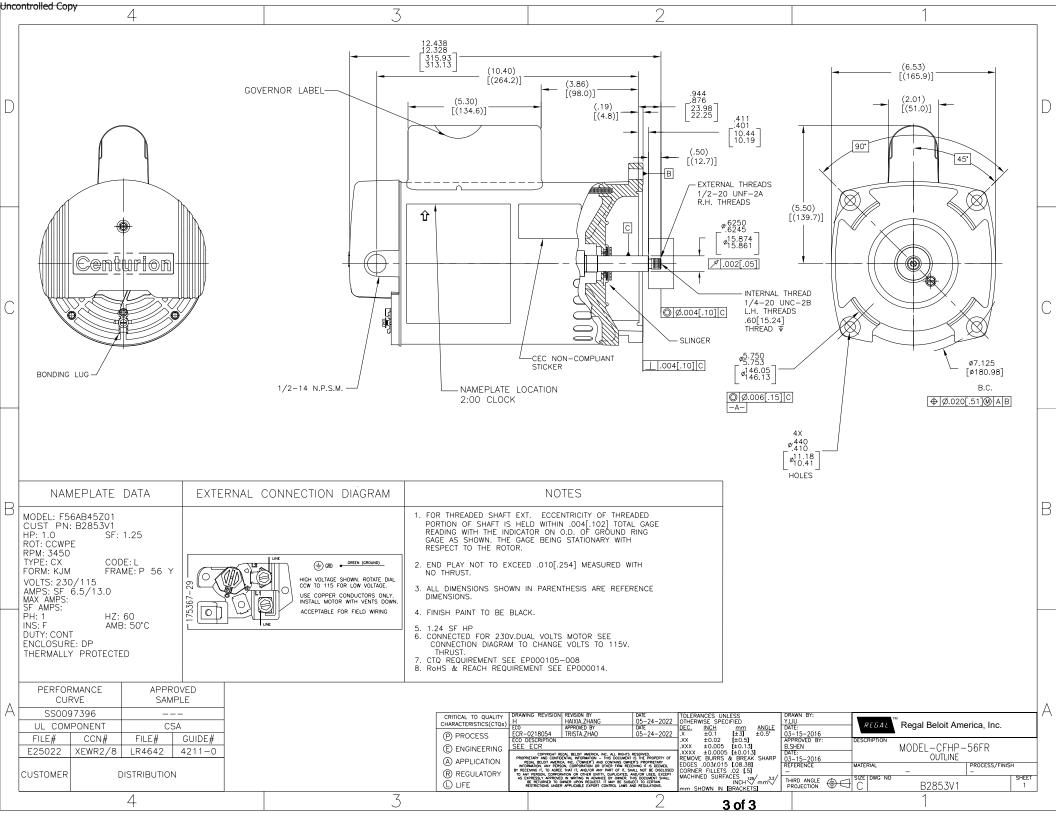

## Nameplate Specifications

| Output HP          | 1.0 Нр              | Output KW           | 0.75 kW    |  |
|--------------------|---------------------|---------------------|------------|--|
| Frequency          | 60 Hz               | Voltage             | 230/115 V  |  |
| Current            | SF 6.5/13.0 A       | Speed               | 3450 rpm   |  |
| Service Factor     | 1.25                | Phase               | 1          |  |
| Duty               | Continuous          | Insulation Class    | F          |  |
| Frame              | P56Y                | Enclosure           | Drip Proof |  |
| Thermal Protection | Thermally Protected | Ambient Temperature | 50 °C      |  |
| UL                 | Recognized          | CSA                 | Υ          |  |
| Number of Speeds   | 1                   |                     |            |  |

## **Technical Specifications**

| Electrical Type   | Permanent Split Capacitor, Single Or Dual Voltage | Starting Method       | Across The Line           |
|-------------------|---------------------------------------------------|-----------------------|---------------------------|
| Poles             | 2                                                 | Rotation              | Counterclockwise Pump End |
| Mounting          | Round                                             | Motor Orientation     | Horizontal                |
| Drive End Bearing | Ball                                              | Opp Drive End Bearing | Ball                      |
| Frame Material    | Rolled Steel                                      | Shaft Type            | 1/2 Thread                |
| Overall Length    | 12.44 in                                          | Frame Length          | 8.00 in                   |
| Shaft Diameter    | 0.625 in                                          | Shaft Extension       | .910 in                   |
| Outline Drawing   | B2853V1-S01                                       | Connection Drawing    | 17536729.PCX              |